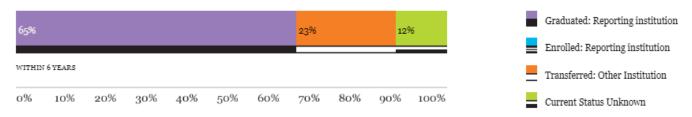

#### First-time-at-Institution, All students

LRSC reported 262 students in this cohort. Of those 262 students, 170 graduated, 1 is still enrolled, 59 transferred with no degree from LRSC, and 32 did not earn a degree nor did they transfer (current status unknown).

Number of students: 262

#### Lake Region State College | Associate / Certificate Seeking Model - All Students

| Associate degree from Lake Region State College - with later transfer to another institution  | 32%                                                                                                                                                                                           |
|-----------------------------------------------------------------------------------------------|-----------------------------------------------------------------------------------------------------------------------------------------------------------------------------------------------|
| Certificate award from Lake Region State College                                              | 11%                                                                                                                                                                                           |
| Certificate award from Lake Region State College - with later transfer to another institution | 2%                                                                                                                                                                                            |
| Total Graduated from Lake Region State College                                                | 65%                                                                                                                                                                                           |
| Enrolled at Lake Region State College                                                         | 0%                                                                                                                                                                                            |
|                                                                                               |                                                                                                                                                                                               |
| Transferred with no degree or certificate from Lake Region State College*                     | 239                                                                                                                                                                                           |
|                                                                                               | Certificate award from Lake Region State College Certificate award from Lake Region State College - with later transfer to another institution Total Graduated from Lake Region State College |