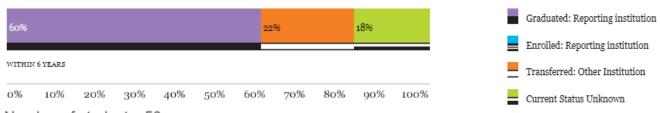

#### First-time-at-Institution, Part-time students

LRSC reported 50 students in this cohort. Of those 50 students, 30 graduated, 0 are still enrolled, 11 transferred with no degree from LRSC, and 9 did not earn a degree nor did they transfer (current status unknown).

Number of students: 50

# Lake Region State College | Associate / Certificate Seeking Model - Part-Time

OUTCOMES FOR STUDENT STARTING AT LAKE REGION STATE COLLEGE IN FALL 2016 BY SUMMER 2022

|   | Transferred with no degree or certificate from Lake Region State College*                     | 22% |
|---|-----------------------------------------------------------------------------------------------|-----|
|   |                                                                                               |     |
|   | Enrolled at Lake Region State College                                                         | 0%  |
|   |                                                                                               |     |
|   | Total Graduated from Lake Region State College                                                | 60% |
| - | Certificate award from Lake Region State College - with later transfer to another institution | 4%  |
|   | Certificate award from Lake Region State College                                              | 2%  |
|   | Associate degree from Lake Region State College - with later transfer to another institution  | 26% |
|   | Associate degree from Lake Region State College                                               | 28% |