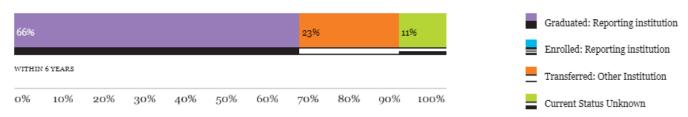

#### First-time-at-Institution, Full-time students

LRSC reported 212 students in this cohort. Of those 212 students, 140 graduated, 1 is still enrolled, 48 transferred with no degree from LRSC, and 23 did not earn a degree nor did they transfer (current status unknown).

### Lake Region State College | Associate / Certificate Seeking Model - Full-Time

| Certificate award from Lake Region State College                                              | 13% |
|-----------------------------------------------------------------------------------------------|-----|
| Certificate award from Lake Region State College - with later transfer to another institution | 2%  |
| Total Graduated from Lake Region State College                                                | 669 |
| Enrolled at Lake Region State College                                                         | 0%  |