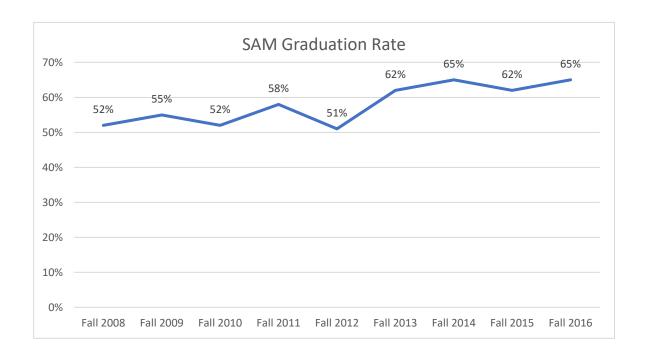

## Year-to-Year Comparison, All students

| Cohort    | Total<br>Students | Graduated | Enrolled | Transferred | Unknown |
|-----------|-------------------|-----------|----------|-------------|---------|
| Fall 2008 | 236               | 52%       | 0%       | 29%         | 20%     |
| Fall 2009 | 249               | 55%       | 1%       | 24%         | 17%     |
| Fall 2010 | 241               | 52%       | 0%       | 23%         | 25%     |
| Fall 2011 | 235               | 58%       | 0%       | 26%         | 19%     |
| Fall 2012 | 219               | 51%       | 1%       | 36%         | 11%     |
| Fall 2013 | 229               | 62%       | 1%       | 17%         | 20%     |
| Fall 2014 | 232               | 65%       | 1%       | 22%         | 12%     |
| Fall 2015 | 237               | 62%       | 1%       | 21%         | 16%     |
| Fall 2016 | 262               | 65%       | 0%       | 23%         | 12%     |